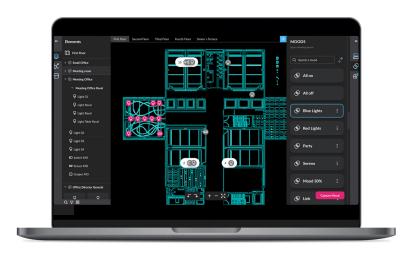

### Overview

Design and setup your lighting projects with our Project Tool. Orchestrate multiple technologies from a single tool simpliflyng your workflow. Upload your CAD file into the tool and simply locate and manage luminaries at the floor plan.

## **Features**

- Autodiscovery
- Floor plan
- Spaces
- -Moods
- Elements control
- Behaviours: Keypads, Presence Sensors
- Scheduler
- Constant Light Control