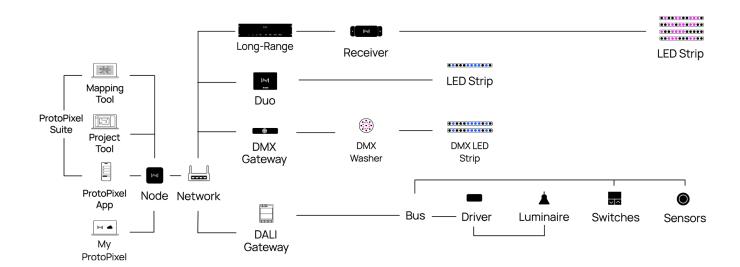

g all the participants in a project.
- → Multiprotocol: DALI, DALI DT8, DALI2, DMX\*, SPI\*, Artnet\* (\*using PPX Create)
- → Floor plan with \*.dxf file.
- → API available in local mode
- $\rightarrow$  Unlimited number of Moods, Spaces, and Floor Plans.



## **Features**

- Autodiscovery
- Floor plan
- Spaces
- -Moods
- Elements control
- Behaviours: Keypads, Presence Sensors
- Scheduler
- Constant Light Control

### Where to Download

Download at MyProtoPixel.

## Resources

You can find more resources at our Zendesk Help Center

# **System Requirements**

- 8GB of RAM or more
- 64bit capable processor

### What You Need

 ProtoPixel Node with last version of software installed (23.7 or later)

## os:

- macOS High Sierra 10.13 or later
- -Windows 8 or later

### System Architecture