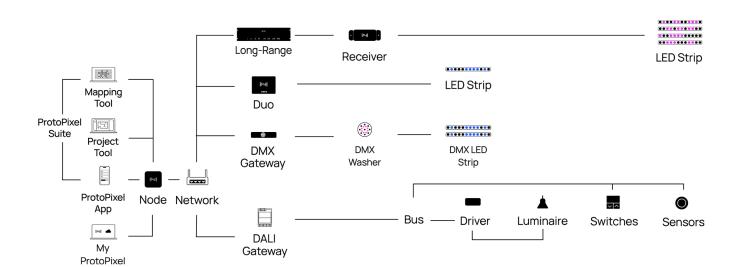

r designs with the Controllers to bring your vision of light to reality. For your medium to big installations.

- SD SSC! 117
- $\rightarrow$  Wi-Fi access point connection and standard Ethernet port to connect it to the network.
- → Ethernet connection with DHCP and static configuration —integrating with your existing local network.
- → Fully upgradable via Internet
- → 3 years warranty

You can find more resources at our Zendesk Help Center

- A 19V DC POWER INLET: Power supply included in packaging
- B Ethernet Port: Output for Ethernet connection and for orchestrate via switch all the ProtoPixel Controllers.
- C Power Button: Turn on / off ProtoPixel Node

Weight 700gr

## Environmental

Operating Temp. 0°C to 50°C (Board)

Operating Temp. 0°C to 35°C (System)

## System Architecture